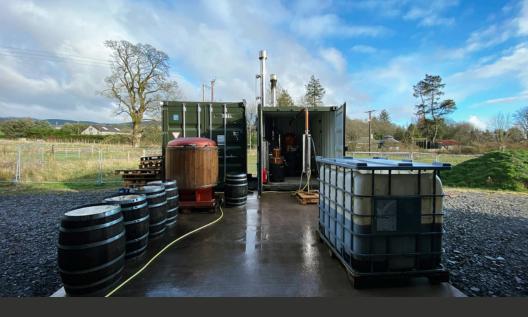

ARISE is not only our exploration of the first Scotch to be released at the Moffat Distillery, but also the Scottish revival of the ancient tradition of direct wood-fired stills: a heritage deep-rooted in the Southern Upland Hills and carried forward by our ardent passion for simplicity, quality and authenticity. This means that our distillery embraces age-old Scotch whisky-making methods, including the use of tiny copper pot stills and the refusal to burn fossil fuels. To achieve all of this efficiently and sustainably, we leverage the power of flavour science, chemistry, physics and engineering, not to mention ground-breaking wireless and information technology. At the same time, we take pride in our meticulous craftsmanship, relying on human effort—mind, body and soul. We are small and painstakingly slow. Our commitment to excellence is reflected not only in our processes but also in the exceptional character of our spirits.

## Wood-Fire: An Art and a Science

What sets ARISE apart is our insistence on using direct woodfired stills, making Moffat the only distillery in Scotland—and one of just two on the planet—to employ this method.

This traditional process infuses our spirits with an unrivalled depth of flavour. Wood-firing also requires us to mash in at higher temperatures, producing both fermentable and non-fermentable sugars: the latter of which the yeast cells overlook during fermentation. Coupled with a longer fermentation, these nonfermentable sugars contribute to a richer, sweeter wash.