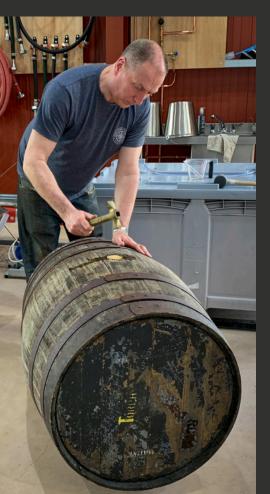

## The 36-Month Whisky Expedition

Our ARISE collection features a carefully curated series of spirit releases, spanning more than 36 months: All from our 120-litre American quarter-casks:

Release 01 - 200ml New-Make Spirit: Discover the young, vibrant character that forms the foundation of our Scotch.

Releases 02 to 06 - 200ml Early Stages: As you progress through the years, taste the transformation in flavour and character, understanding how each release reveals a new layer of cask influence.

Release 07 - 200 ml Young Scotch: A milestone in our journey: this bottle showcases the mastery of our whisky-making.

Release 08 - What Comes Next? Join us in anticipating the future maturation possibilities that lie ahead, each one promising new layers of complexity. What does the future hold for wood-fired Scotch? As a community, we'll decide when the maturation is complete and when the Scotch is ready to be taken out of the cask, culminating in our 70cl bottling.