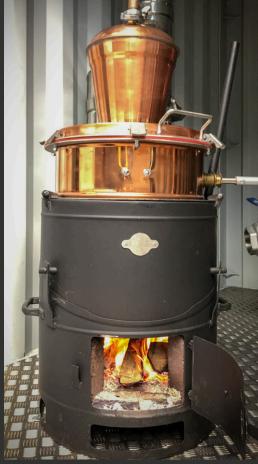

## Wood-Fire: An Art and a Science

What sets ARISE apart is our insistence on using direct woodfired stills, making Moffat the only distillery in Scotland—and one of just two on the planet—to employ this method.

This traditional process infuses our spirits with an unrivalled depth of flavour. Wood-firing also requires us to mash in at higher temperatures, producing both fermentable and non-fermentable sugars: the latter of which the yeast cells overlook during fermentation. Coupled with a longer fermentation, these nonfermentable sugars contribute to a richer, sweeter wash.

Our wood-fired process transforms these sugars through the twin processes of caramelisation and the Maillard reaction, resulting in aromatic compounds that contribute richness and sweetness to our spirit. Through manual control over distillation temperature and precise cut points, we ensure that each expression captures the essence of our grain, while telling the story of oak maturation.