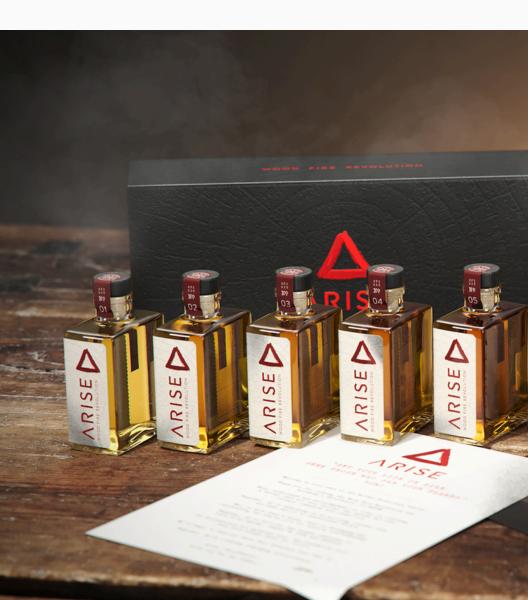

## The 36-Month Whisky Expedition

Our ARISE collection features a carefully curated series of spirit releases, spanning more than 36 months: All from our 120-litre American quarter-casks:

Release 01 - 200ml New-Make Spirit: Discover the young, vibrant character that forms the foundation of our Scotch.

Releases 02 to 06 - 200ml Early Stages: As you progress through the years, taste the transformation in flavour and character, understanding how each release reveals a new layer of cask influence.

Release 07 - 200 ml Young Scotch: A milestone in our journey: this bottle showcases the mastery of our whisky-making.

Release 08 - What Comes Next? Join us in anticipating the future maturation possibilities that lie ahead, each one promising new layers of complexity. What does the future hold for wood-fired Scotch? As a community, we'll decide when the maturation is complete and when the Scotch is ready to be taken out of the cask, culminating in our 70cl bottling.